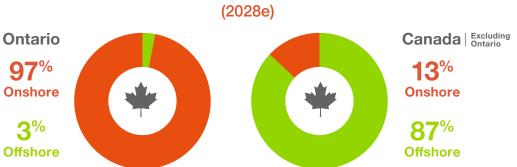

2024 becoming 13% by 2028.

Ontario

**Onshore Channelling** 

(2024)

92%

| Onshore Channelling | Onshore Gross Win | Offshore Gross Win | Estimated Lost Tax |
|---------------------|-------------------|--------------------|--------------------|
| (2024)              | (2024)            | (2024)             | 2024-28e           |
| 11%                 | \$45m             | \$355m             | \$395m             |

**Offshore Gross** 

Win (2024)

\$42m

**Onshore Gross** 

Win (2024)

\$506m

Ontario's onshore sports betting channelisation is expected to reach 92% in 2024 and then rise to 97% by 2028. In contrast, if the current monopoly regulatory position were to remain, the rest of Canada combined is forecast to continue to languish below 15%, with an onshore rate of around 11% in Onshore

Expected Onshore Sports Betting Channelling in Canada