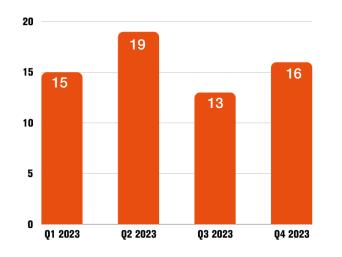

## Comparison

The Q1 2024 total is an increase of

+65%

When compared to the 34 alerts reported in Q4 2023

and is also an increase of

+12%

when compared to the revised Q1 total of 2023 which saw 50 alerts.