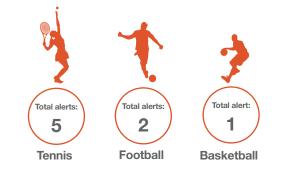

## Analysis: Football

24 football alerts

reported in Q1 2024

The 24 football alerts reported represents a **50%** increase on the 16 reported in Q4 2023, and is also a **60% increase** on the 15 reported in Q1 2023.

### Breakdown: Turkey

8 alerts reported on Turkish sporting events

represents

**14%** 

of the total reported alerts in Q1 2024

8 alerts on events in Turkey reported in Q1 2024 is an increase of seven alerts compared to the one alert reported during the whole of 2023.

Alerts breakdown