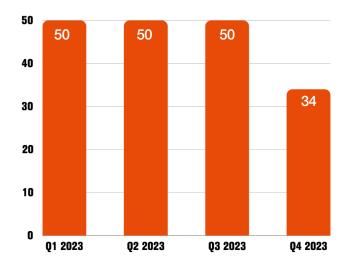

## Comparison

The Q1 2024 total is an increase of

+65%

When compared to the 34 alerts reported in Q4 2023

and is also an increase of

+12%

when compared to the revised Q1 total of 2023 which saw 50 alerts.