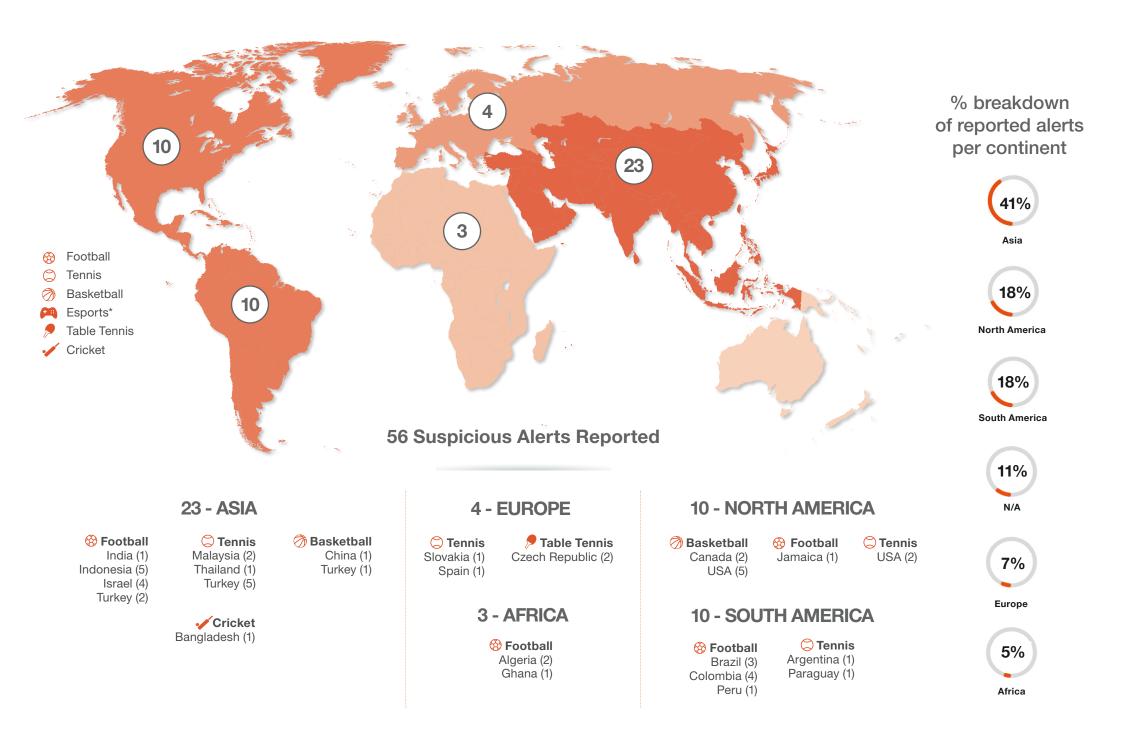

\*\* It should be noted that the two table tennis matches that were reported were on events not organised by the International Table Tennis Federation (ITTF).

Countries have been regrouped following the official UN classification except for Cyprus which has been listed under Europe. \* 6 eSports alerts reported. The eSports alerts haven't been allocated a country as it's not always clear where an event has been hosted.

### Breakdown: Turkey

8 alerts reported on Turkish sporting events

represents

**14%** 

of the total reported alerts in Q1 2024

8 alerts on events in Turkey reported in Q1 2024 is an increase of seven alerts compared to the one alert reported during the whole of 2023.