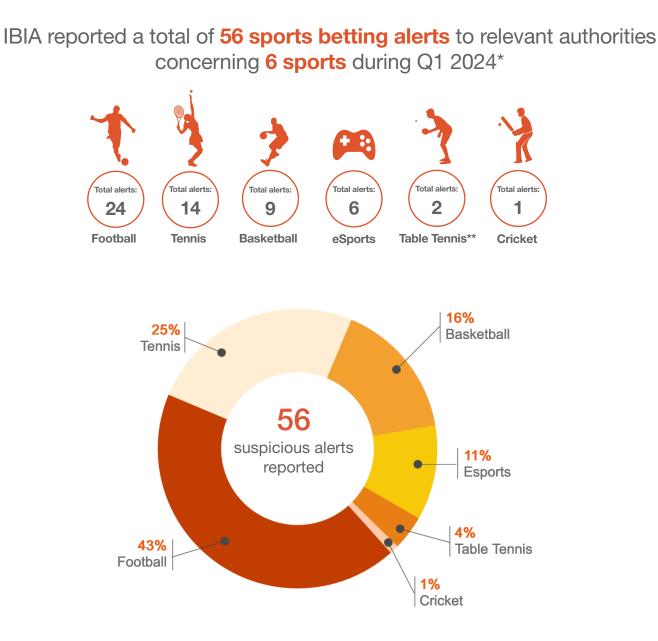

## Analysis: Football

24 football alerts

reported in Q1 2024

The 24 football alerts reported represents a **50%** increase on the 16 reported in Q4 2023, and is also a **60% increase** on the 15 reported in Q1 2023.

### Breakdown: Turkey

8 alerts reported on Turkish sporting events

represents

**14%** 

of the total reported alerts in Q1 2024

8 alerts on events in Turkey reported in Q1 2024 is an increase of seven alerts compared to the one alert reported during the whole of 2023.